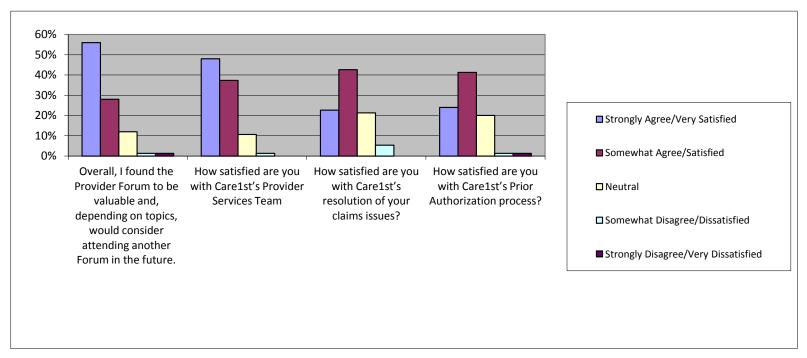

## **Care1st Provider Forum Survey Results**

|                                     | depending on topics, | How satisfied are you<br>with Care1st's Provider<br>Services Team | with Care1st's resolution of your | How satisfied are you<br>with Care1st's Prior<br>Authorization<br>process? | Do you know yo<br>Represent |     |
|-------------------------------------|----------------------|-------------------------------------------------------------------|-----------------------------------|----------------------------------------------------------------------------|-----------------------------|-----|
| Strongly Agree/Very Satisfied       | 56%                  | 48%                                                               | 23%                               | 24%                                                                        | Yes                         | No  |
| Somewhat Agree/Satisfied            | 28%                  | 37%                                                               | 43%                               | 41%                                                                        | 44%                         | 51% |
| Neutral                             | 12%                  | 11%                                                               | 21%                               | 20%                                                                        |                             |     |
| Somewhat Disagree/Dissatisfied      | 1%                   | 1%                                                                | 5%                                | 1%                                                                         |                             |     |
| Strongly Disagree/Very Dissatisfied | 1%                   | 0%                                                                | 0%                                | 1%                                                                         |                             |     |