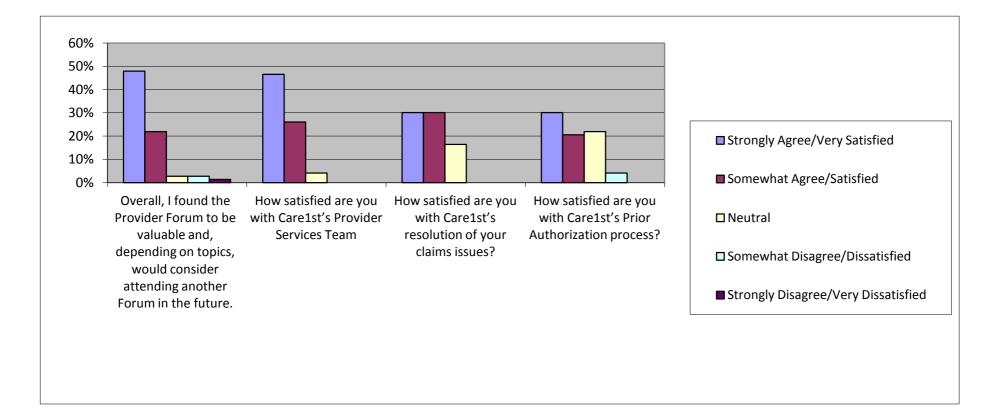

## **Care1st Forum Survey Results**

|                                      | Overall, I found the<br>Provider Forum to<br>be valuable and,<br>depending on<br>topics, would | How satisfied are you<br>with Care1st's Provider<br>Services Team | How satisfied are you<br>with Care1st's<br>resolution of your<br>claims issues? | How satisfied are you<br>with Care1st's Prior<br>Authorization process? | Do you know your Provider<br>Representative? |     |
|--------------------------------------|------------------------------------------------------------------------------------------------|-------------------------------------------------------------------|---------------------------------------------------------------------------------|-------------------------------------------------------------------------|----------------------------------------------|-----|
| Strongly Agree/Very Satisfied        | consider attending<br>48%                                                                      | 47%                                                               | 30%                                                                             | 30%                                                                     | Yes                                          | No  |
| Somewhat Agree/Satisfied             | 22%                                                                                            | 26%                                                               | 30%                                                                             | 21%                                                                     | 61%                                          | 39% |
| Neutral                              | 3%                                                                                             | 4%                                                                | 16%                                                                             | 22%                                                                     |                                              |     |
| Somewhat Disagree/Dissatisfied       | 3%                                                                                             | 0%                                                                | 0%                                                                              | 4%                                                                      |                                              |     |
| Strongly Disagree/Very Dissatisfied  | 1%                                                                                             | 0%                                                                | 0%                                                                              | 0%                                                                      |                                              |     |
|                                      | 70                                                                                             |                                                                   |                                                                                 |                                                                         |                                              |     |
| Total Surveys Collected              | 73                                                                                             |                                                                   |                                                                                 |                                                                         |                                              |     |
| Total # of Attendees                 | 81                                                                                             |                                                                   |                                                                                 |                                                                         |                                              |     |
| % of Attendees that Completed Survey | 90%                                                                                            |                                                                   |                                                                                 |                                                                         |                                              |     |