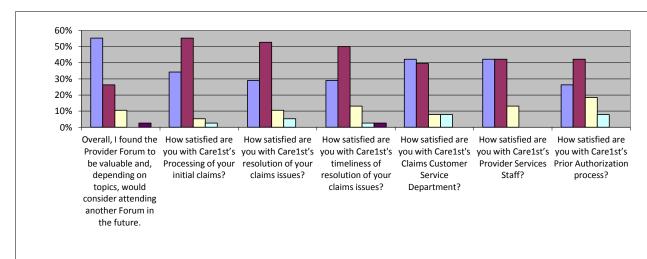

## March 9, 2016 Care1st Provider Forum Survey Results

|                                     | Overall, I found the Provider Forum to be valuable and, depending on topics, would consider attending another Forum in the future. | How satisfied are you<br>with Care1st's<br>Processing of your<br>initial claims? | How satisfied are you<br>with Care1st's<br>resolution of your<br>claims issues? | with Care1st's | How satisfied are you<br>with Care1st's Claims<br>Customer Service<br>Department? | How satisfied are you<br>with Care1st's<br>Provider Services<br>Staff? | How satisfied are you<br>with Care1st's Prior<br>Authorization<br>process? | Do you know yo<br>Representa |     |
|-------------------------------------|------------------------------------------------------------------------------------------------------------------------------------|----------------------------------------------------------------------------------|---------------------------------------------------------------------------------|----------------|-----------------------------------------------------------------------------------|------------------------------------------------------------------------|----------------------------------------------------------------------------|------------------------------|-----|
| Strongly Agree/Very Satisfied       | 55%                                                                                                                                | 34%                                                                              | 29%                                                                             | 29%            | 42%                                                                               | 42%                                                                    | 26%                                                                        | Yes                          | No  |
| Somewhat Agree/Satisfied            | 26%                                                                                                                                | 55%                                                                              | 53%                                                                             | 50%            | 39%                                                                               | 42%                                                                    | 42%                                                                        | 68%                          | 32% |
| Neutral                             | 11%                                                                                                                                | 5%                                                                               | 11%                                                                             | 13%            | 8%                                                                                | 13%                                                                    | 18%                                                                        |                              |     |
| Somewhat Disagree/Dissatisfied      | 0%                                                                                                                                 | 3%                                                                               | 5%                                                                              | 3%             | 8%                                                                                | 0%                                                                     | 8%                                                                         |                              |     |
| Strongly Disagree/Very Dissatisfied | 3%                                                                                                                                 | 0%                                                                               | 0%                                                                              | 3%             | 0%                                                                                | 0%                                                                     | 0%                                                                         |                              |     |