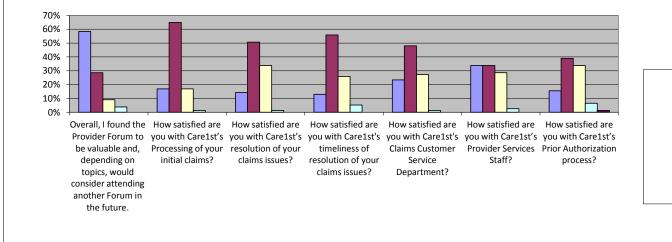

## September 28, 2016 Care1st Provider Forum Survey Results

|                                     | Overall, I found the Provider Forum to be valuable and, depending on topics, would consider attending another Forum in the future. | How satisfied are you<br>with Care1st's<br>Processing of your<br>initial claims? | How satisfied are you<br>with Care1st's<br>resolution of your<br>claims issues? | with Care1st's | How satisfied are you<br>with Care1st's Claims<br>Customer Service<br>Department? | ,   | How satisfied are you<br>with Care1st's Prior<br>Authorization<br>process? | Do you know you<br>Representa |     |
|-------------------------------------|------------------------------------------------------------------------------------------------------------------------------------|----------------------------------------------------------------------------------|---------------------------------------------------------------------------------|----------------|-----------------------------------------------------------------------------------|-----|----------------------------------------------------------------------------|-------------------------------|-----|
| Strongly Agree/Very Satisfied       | 58%                                                                                                                                | 17%                                                                              | 14%                                                                             | 13%            | 23%                                                                               | 34% | 16%                                                                        | Yes                           | No  |
| Somewhat Agree/Satisfied            | 29%                                                                                                                                | 65%                                                                              | 51%                                                                             | 56%            | 48%                                                                               | 34% | 39%                                                                        | 46%                           | 54% |
| Neutral                             | 9%                                                                                                                                 | 17%                                                                              | 34%                                                                             | 26%            | 27%                                                                               | 29% | 34%                                                                        |                               |     |
| Somewhat Disagree/Dissatisfied      | 4%                                                                                                                                 | 1%                                                                               | 1%                                                                              | 5%             | 1%                                                                                | 3%  | 6%                                                                         |                               |     |
| Strongly Disagree/Very Dissatisfied | 0%                                                                                                                                 | 0%                                                                               | 0%                                                                              | 0%             | 0%                                                                                | 0%  | 1%                                                                         |                               |     |