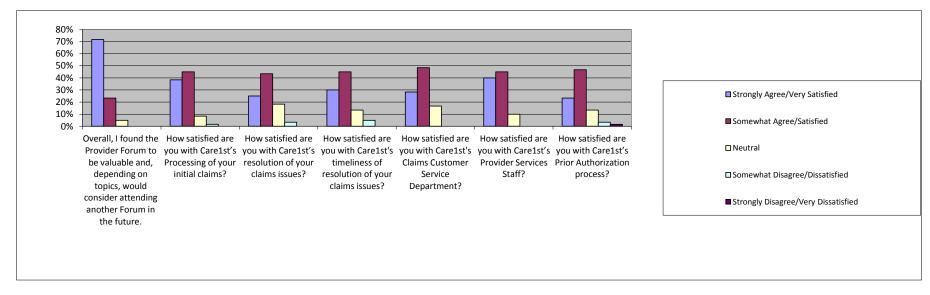

## April 5, 2017 Care1st Provider Forum Survey Results

|                                     | Overall, I found the Provider Forum to be valuable and, depending on topics, would consider attending another Forum in the future. | How satisfied are you<br>with Care1st's<br>Processing of your<br>initial claims? | How satisfied are you<br>with Care1st's<br>resolution of your<br>claims issues? | with Care1st's | How satisfied are you<br>with Care1st's Claims<br>Customer Service<br>Department? | How satisfied are you<br>with Care1st's<br>Provider Services<br>Staff? | How satisfied are you<br>with Care1st's Prior<br>Authorization<br>process? | Do you know yo<br>Represent |     |
|-------------------------------------|------------------------------------------------------------------------------------------------------------------------------------|----------------------------------------------------------------------------------|---------------------------------------------------------------------------------|----------------|-----------------------------------------------------------------------------------|------------------------------------------------------------------------|----------------------------------------------------------------------------|-----------------------------|-----|
| Strongly Agree/Very Satisfied       | 72%                                                                                                                                | 38%                                                                              | 25%                                                                             | 30%            | 28%                                                                               | 40%                                                                    | 23%                                                                        | Yes                         | No  |
| Somewhat Agree/Satisfied            | 23%                                                                                                                                | 45%                                                                              | 43%                                                                             | 45%            | 48%                                                                               | 45%                                                                    | 47%                                                                        | 60%                         | 40% |
| Neutral                             | 5%                                                                                                                                 | 8%                                                                               | 18%                                                                             | 13%            | 17%                                                                               | 10%                                                                    | 13%                                                                        |                             |     |
| Somewhat Disagree/Dissatisfied      | 0%                                                                                                                                 | 2%                                                                               | 3%                                                                              | 5%             | 0%                                                                                | 0%                                                                     | 3%                                                                         |                             |     |
| Strongly Disagree/Very Dissatisfied | 0%                                                                                                                                 | 0%                                                                               | 0%                                                                              | 0%             | 0%                                                                                | 0%                                                                     | 2%                                                                         |                             |     |