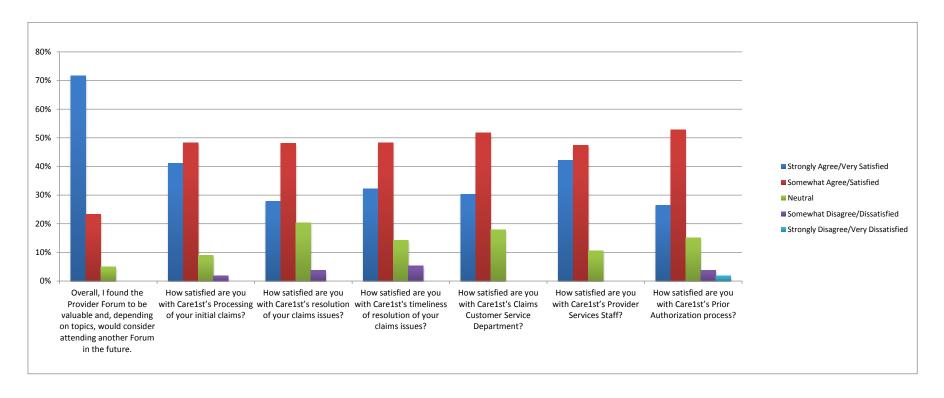

## September 13, 2017 Care1st Provider Forum Survey Results

|                                     | Overall, I found the Provider Forum to be valuable and, depending on topics, would consider attending another Forum in the future. | How satisfied are you<br>with Care1st's<br>Processing of your<br>initial claims? | How satisfied are you<br>with Care1st's<br>resolution of your<br>claims issues? | How satisfied are you<br>with Care1st's<br>timeliness of<br>resolution of your<br>claims issues? | How satisfied are you<br>with Care1st's Claims<br>Customer Service<br>Department? | How satisfied are you<br>with Care1st's<br>Provider Services<br>Staff? | How satisfied are you<br>with Care1st's Prior<br>Authorization<br>process? | Do you know yo<br>Representa |     |
|-------------------------------------|------------------------------------------------------------------------------------------------------------------------------------|----------------------------------------------------------------------------------|---------------------------------------------------------------------------------|--------------------------------------------------------------------------------------------------|-----------------------------------------------------------------------------------|------------------------------------------------------------------------|----------------------------------------------------------------------------|------------------------------|-----|
| Strongly Agree/Very Satisfied       | 72%                                                                                                                                | 41%                                                                              | 28%                                                                             | 32%                                                                                              | 30%                                                                               | 42%                                                                    | 26%                                                                        | Yes                          | No  |
| Somewhat Agree/Satisfied            | 23%                                                                                                                                | 48%                                                                              | 48%                                                                             | 48%                                                                                              | 52%                                                                               | 47%                                                                    | 53%                                                                        | 38%                          | 62% |
| Neutral                             | 5%                                                                                                                                 | 9%                                                                               | 20%                                                                             | 14%                                                                                              | 18%                                                                               | 11%                                                                    | 15%                                                                        |                              |     |
| Somewhat Disagree/Dissatisfied      | 0%                                                                                                                                 | 2%                                                                               | 4%                                                                              | 5%                                                                                               | 0%                                                                                | 0%                                                                     | 4%                                                                         |                              |     |
| Strongly Disagree/Very Dissatisfied | 0%                                                                                                                                 | 0%                                                                               | 0%                                                                              | 0%                                                                                               | 0%                                                                                | 0%                                                                     | 2%                                                                         |                              |     |