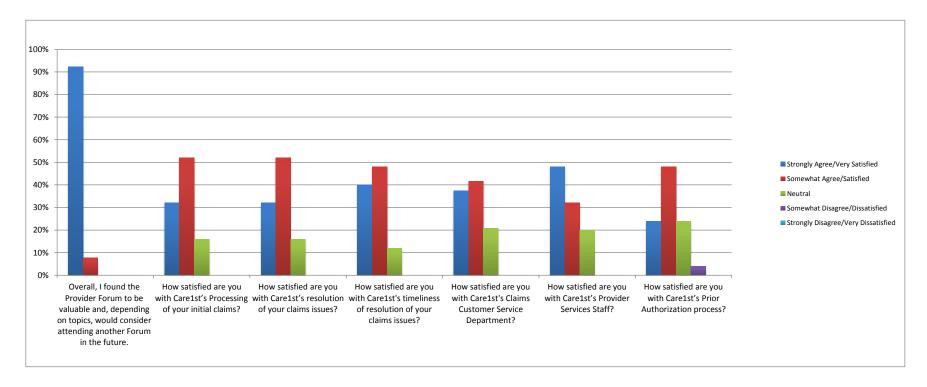

## May 8, 2018 Care1st Provider Forum Survey Results

|                                     | Overall, I found the<br>Provider Forum to be<br>valuable and, depending<br>on topics, would<br>consider attending<br>another Forum in the<br>future. | How satisfied are you<br>with Care1st's<br>Processing of your<br>initial claims? | How satisfied are you<br>with Care1st's<br>resolution of your<br>claims issues? | How satisfied are you<br>with Care1st's<br>timeliness of<br>resolution of your<br>claims issues? | How satisfied are you<br>with Care1st's Claims<br>Customer Service<br>Department? | How satisfied are you<br>with Care1st's<br>Provider Services<br>Staff? | How satisfied are you<br>with Care1st's Prior<br>Authorization<br>process? | Do you know yi<br>Represen |     |
|-------------------------------------|------------------------------------------------------------------------------------------------------------------------------------------------------|----------------------------------------------------------------------------------|---------------------------------------------------------------------------------|--------------------------------------------------------------------------------------------------|-----------------------------------------------------------------------------------|------------------------------------------------------------------------|----------------------------------------------------------------------------|----------------------------|-----|
| Strongly Agree/Very Satisfied       | 92%                                                                                                                                                  | 32%                                                                              | 32%                                                                             | 40%                                                                                              | 38%                                                                               | 48%                                                                    | 24%                                                                        | Yes                        | No  |
| Somewhat Agree/Satisfied            | 8%                                                                                                                                                   | 52%                                                                              | 52%                                                                             | 48%                                                                                              | 42%                                                                               | 32%                                                                    | 48%                                                                        | 42%                        | 50% |
| Neutral                             | 0%                                                                                                                                                   | 16%                                                                              | 16%                                                                             | 12%                                                                                              | 21%                                                                               | 20%                                                                    | 24%                                                                        |                            | •   |
| Somewhat Disagree/Dissatisfied      | 0%                                                                                                                                                   | 0%                                                                               | 0%                                                                              | 0%                                                                                               | 0%                                                                                | 0%                                                                     | 4%                                                                         |                            |     |
| Strongly Disagree/Very Dissatisfied | 0%                                                                                                                                                   | 0%                                                                               | 0%                                                                              | 0%                                                                                               | 0%                                                                                | 0%                                                                     | 0%                                                                         |                            |     |
|                                     | 100%                                                                                                                                                 | 84%                                                                              | 84%                                                                             | 88%                                                                                              | 79%                                                                               | 80%                                                                    | 72%                                                                        |                            |     |